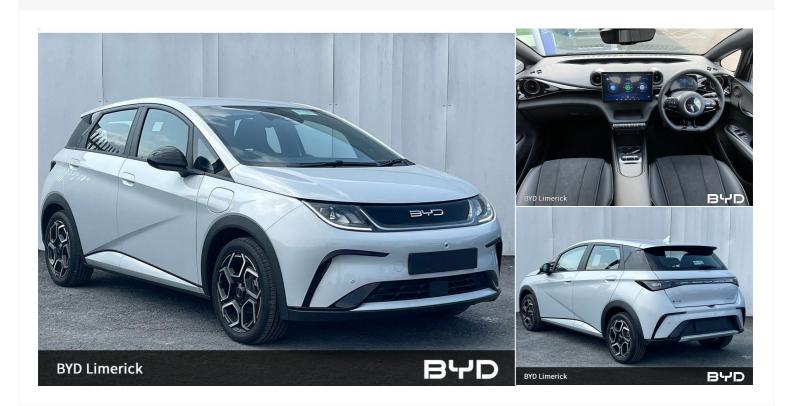

## 2024 Byd Dolphin

€34,069

"251 Delivery" BYD Dolphin, Comfort (60kWh, 204PS)

**Adaptive & Intelligent Cruise Control 12.8 Electric** 

Rotary Touchscreen - Bluetooth & USB Heated Front

Seats 17 Bi-Colour Alloy Wheels Automatic