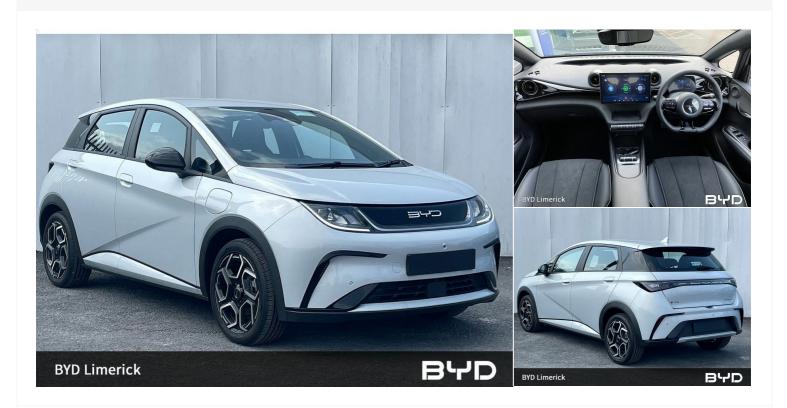

## 2024 Byd Dolphin

€34,069

"252 Delivery" BYD Dolphin, Comfort (60kWh, 204PS)

**Adaptive & Intelligent Cruise Control 12.8 Electric** 

Rotary Touchscreen - Bluetooth & USB Heated Front

Seats 17 Bi-Colour Alloy Wheels Automatic

Registered 2024 Mileage 0 km Engine Size N/A Fuel Type Electric **Transmission**Automatic

Fuel Consumption N/A