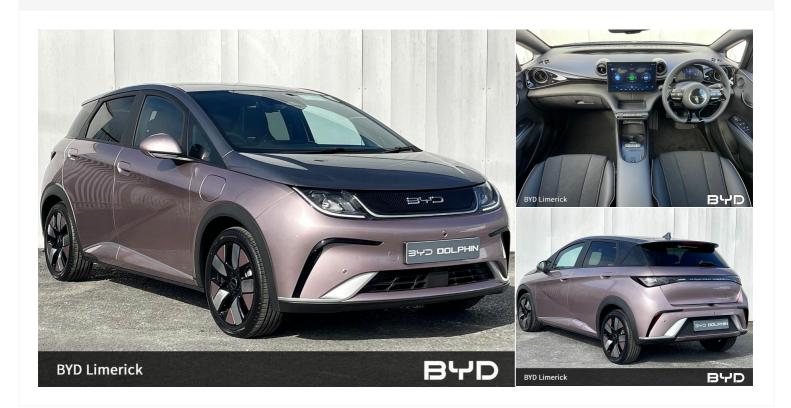

# 2025 Byd Dolphin

€33,492

"251 Delivery" BYD Dolphin, Design 60kWh 204PS -

Reversing Camera - Panoramic Roof - Sat Nav -

Climate Control - Heated Seats - Cruise Control -

**Keyless Start Automatic** 

Registered 2025