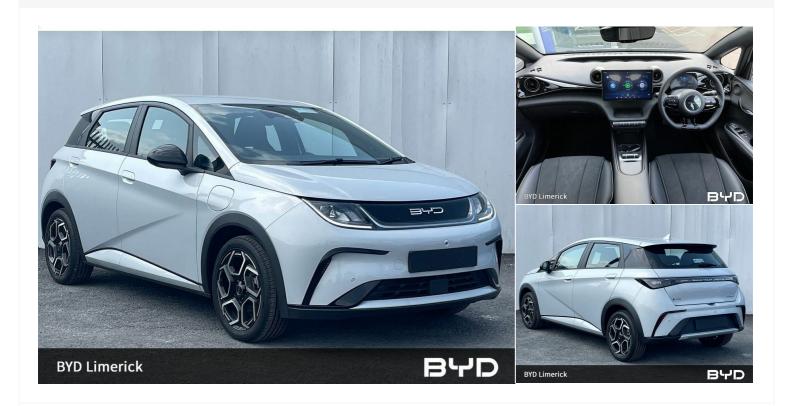

# 2024 Byd Dolphin

€31,618

"251Delivery" BYD Dolphin, Comfort (60kWh, 204PS)

**Adaptive & Intelligent Cruise Control 12.8 Electric** 

Rotary Touchscreen - Bluetooth & USB Heated Front

Seats 17 Bi-Colour Alloy Wheels Automatic

Registered 2024 Mileage 0 km Engine Size N/A Fuel Type Electric **Transmission**Automatic

Fuel Consumption N/A