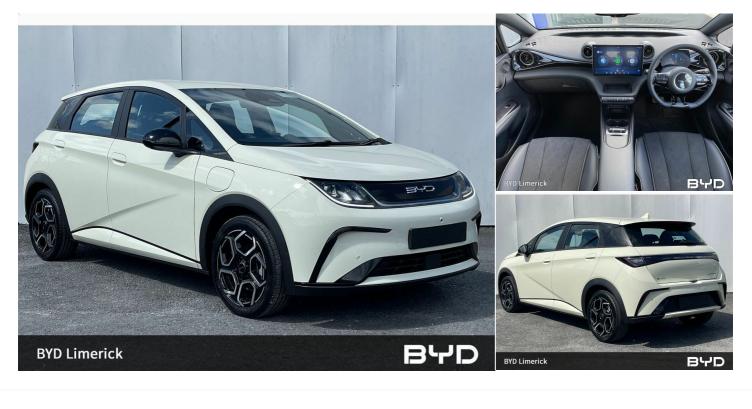

# 2024 Byd Dolphin

"251 Delivery" BYD Dolphin, Comfort (60kWh, 204PS) Adaptive & Intelligent Cruise Control 12.8 Electric **Rotary Touchscreen - Bluetooth & USB Heated Front** Seats 17 Bi-Colour Alloy Wheels Automatic





ď

μĴ

Registered 2024

Mileage 0 km

Engine Size N/A

**Fuel Type** Electric

Transmission Automatic

**Fuel Consumption** N/A

## **Features**

### Group

#### Lyons of Limerick

Ballysimon Road, Crabb's-Land, Limerick, County Limerick, V94 T6HW Ireland

#### 061439555



## **Opening Hours**

| 09:00 - 17:30 |
|---------------|
| 09:00 - 17:30 |
| 09:00 - 17:30 |
| 09:00 - 17:30 |
| 09:00 - 17:30 |
| 09:00 - 17:30 |
| 10:00 - 16:00 |
|               |

Every effort has been made to ensure the accuracy of the information above, however, errors may occur. Do not rely entirely on this information but check about items which may affect your decision to purchase.