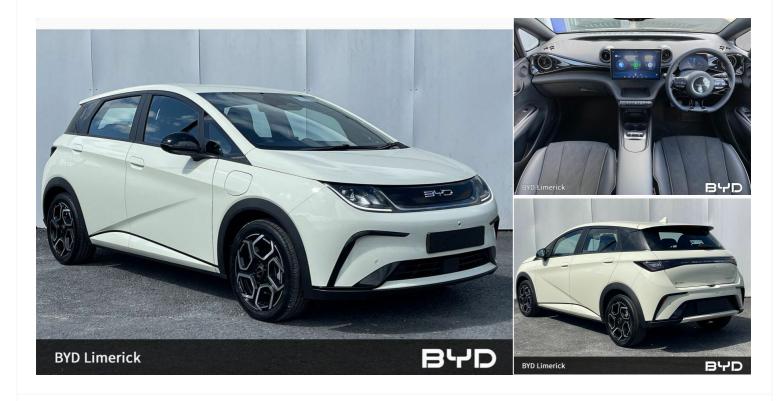

# 2025 Byd Dolphin 11 Automatic

Registered 2025 Mileage 0 km Engine Size

1 I

Fuel Type Electric

**Transmission**Automatic

Fuel Consumption N/A